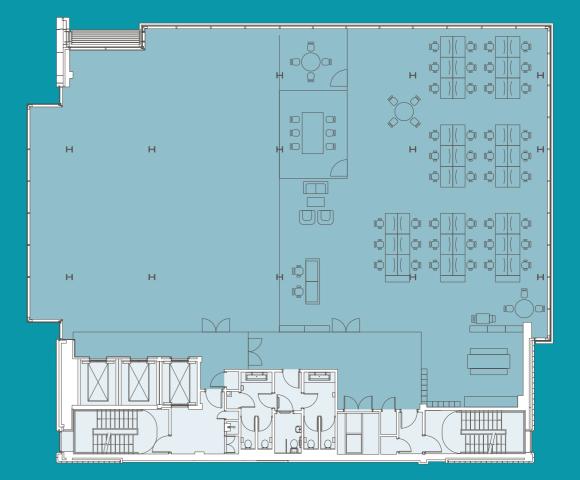

| 4TH FLOOR – SUITE B     |    |
|-------------------------|----|
| 2,400 sq ft / 44 people |    |
| Reception               | 1  |
| 1.2m wide fixed desks   | 44 |
| 8 person meeting room   | 1  |
| 6 person meeting room   | 1  |
| Lockers                 | 44 |
| Print & store           | 1  |
| Tea point               | 1  |
| Breakout                | 4  |