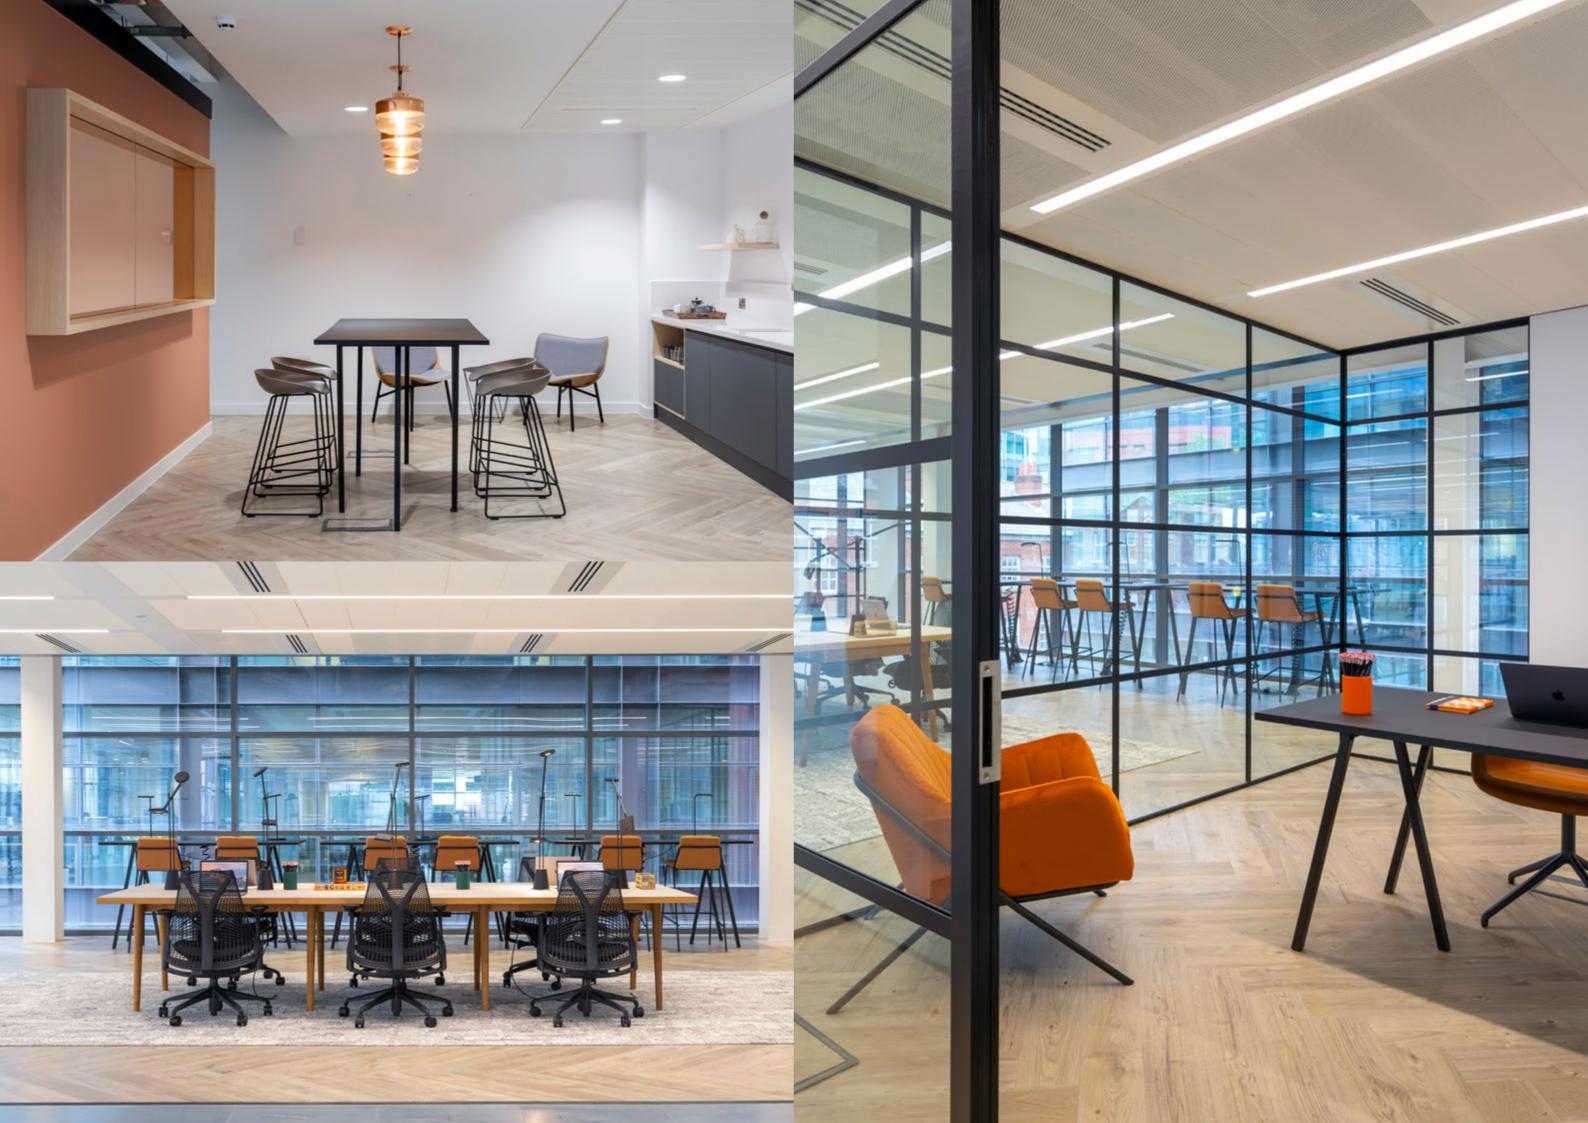

– CONSIDERED
OFFICES ARE
CONDUCIVE TO
GOOD WORK
& WELLBEING

0

THE OWNER.

The ground co-working business lounge area provides ample scope for informal meetings and secluded work areas, away from the main working space.

This flexibility reduces an occupier's need for in-situ bespoke meeting rooms and allows variety and choice to be introduced to the working day.

- Collaboration and co-working spaces
- Refurbished office floors to inspire creativity and efficiency
- New impressive communal areas

# - DESIGNED FOR A BETTER YOU

The remodeled and upgraded building places the emphasis on workability and amenity. With stylish new facilities on each floor, a welcoming new reception area and a bespoke cycle hub, Bauhaus offers a new approach to working.