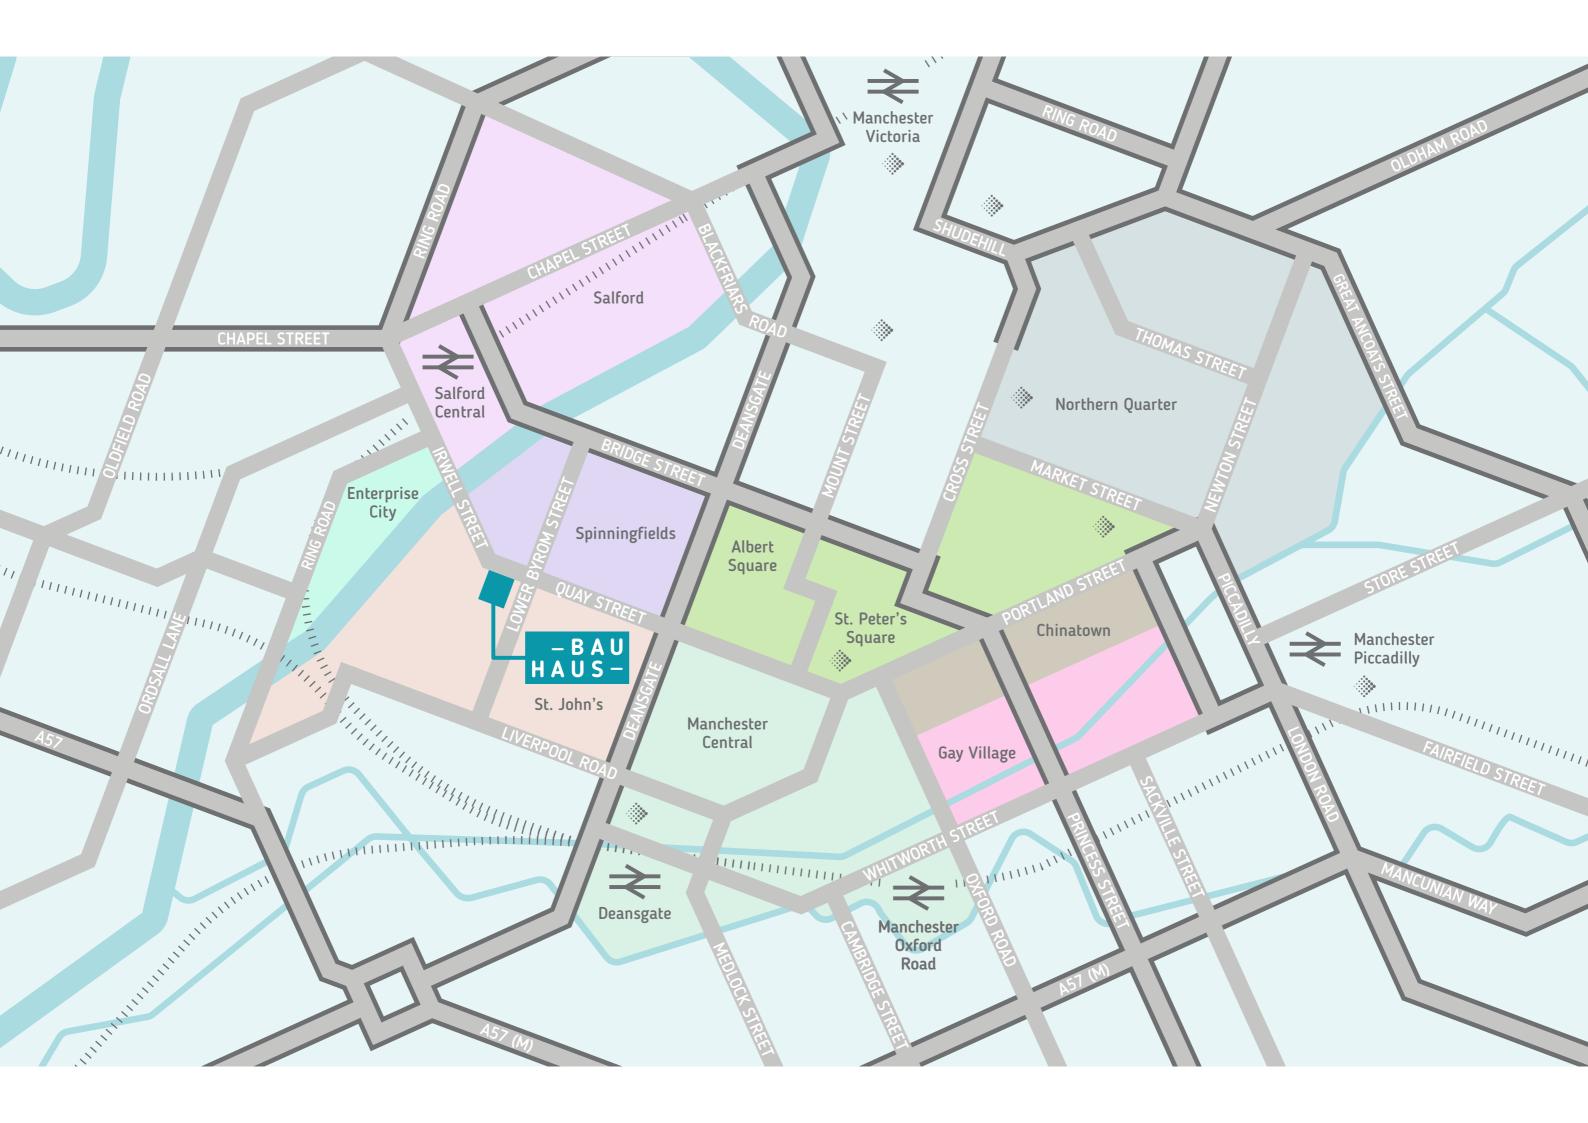

SPINNINGEIEIDS BAU HAUS-H ST JOHN'S GARDENS GREAT NORTHERN MANCHESTER

- A BUSINESS HUB OF MODERN INDUSTRIES AND PEOPLE WHO ARE DRIVING MANCHESTER'S TECH, DIGITAL AND CREATIVE FUTURE

(₹) ۲ MANCHESTER AIRPORT 24 MINUTES (VIA DEANSGATE STATION)