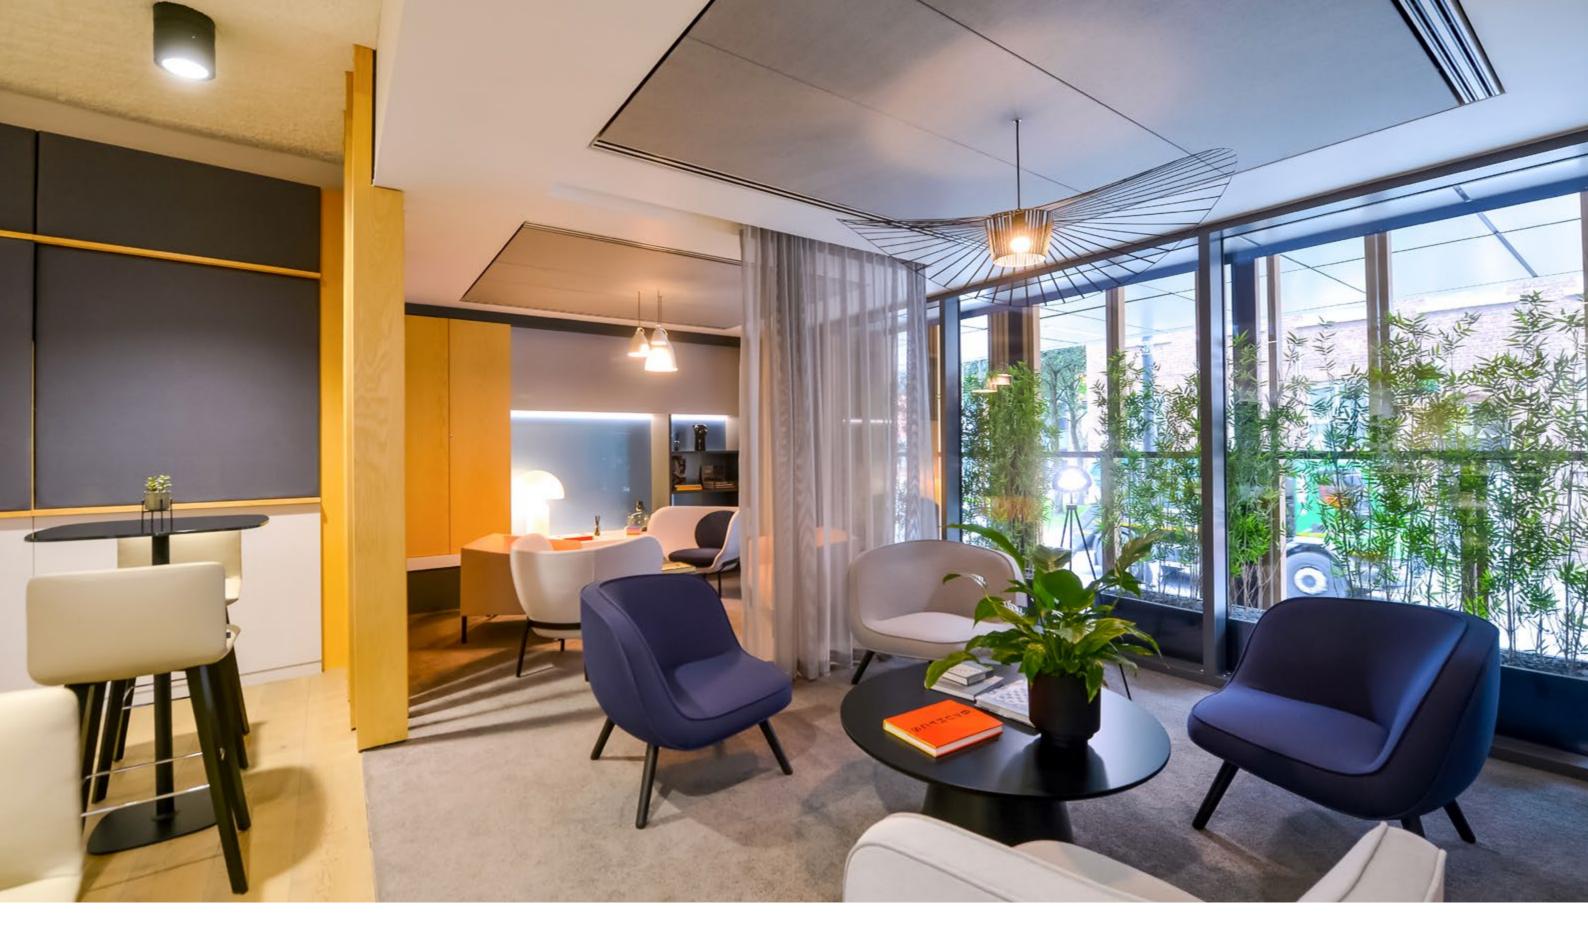

– CONSIDERED
OFFICES ARE
CONDUCIVE TO
GOOD WORK
& WELLBEING

0

THE OWNER.

The ground co-working business lounge area provides ample scope for informal meetings and secluded work areas, away from the main working space.

This flexibility reduces an occupier's need for in-situ bespoke meeting rooms and allows variety and choice to be introduced to the working day.

- Collaboration and co-working spaces
- Refurbished office floors to inspire creativity and efficiency
- New impressive communal areas