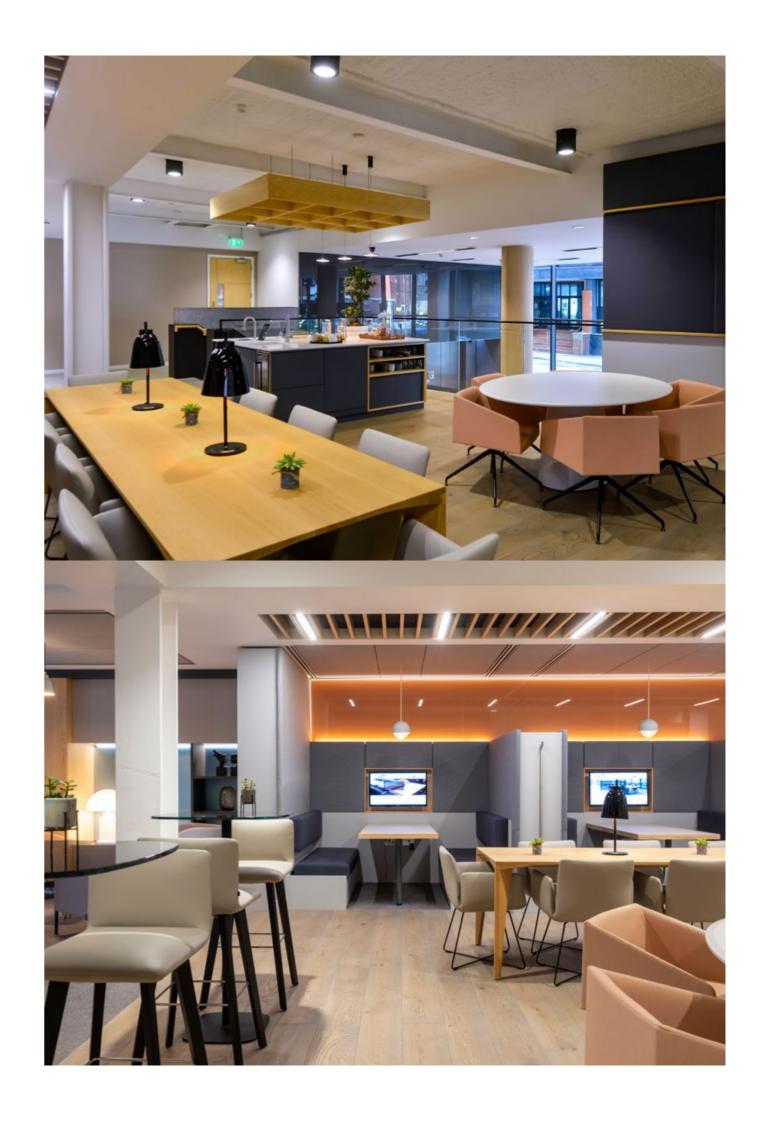

This flexibility reduces an occupier's need for in-situ bespoke meeting rooms and allows variety and choice to be introduced to the working day.

- Collaboration and co-working spaces
- Refurbished office floors to inspire creativity and efficiency
- New impressive communal areas

# - DESIGNED FOR A BETTER YOU

The remodeled and upgraded building places the emphasis on workability and amenity. With stylish new facilities on each floor, a welcoming new reception area and a bespoke cycle hub, Bauhaus offers a new approach to working.