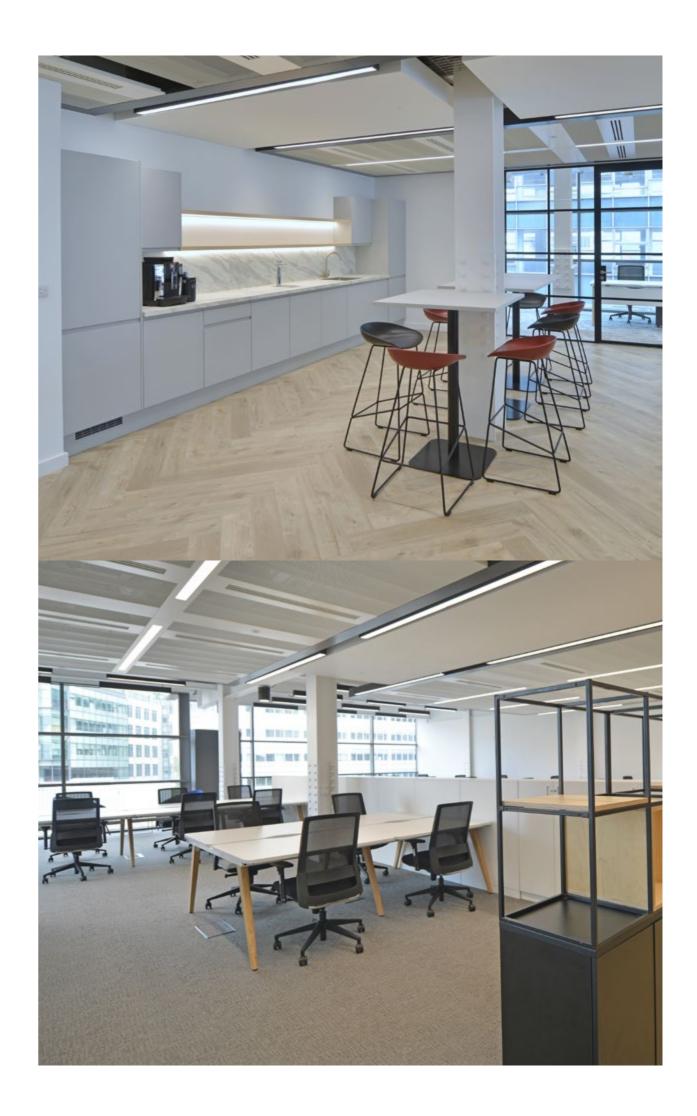

– CONSIDERED
OFFICES ARE
CONDUCIVE TO
GOOD WORK
& WELLBEING

0

THE OWNER.

The ground co-working business lounge area provides ample scope for informal meetings and secluded work areas, away from the main working space.

This flexibility reduces an occupier's need for in-situ bespoke meeting rooms and allows variety and choice to be introduced to the working day.

- Collaboration and co-working spaces
- Refurbished office floors to inspire creativity and efficiency
- New impressive communal areas

#### CYCLING SCORE

WIRED SCORE

-FLEXIBLE OFFICE OFFERING

An efficient and regular floor shape allows a variety of working layouts. Well serviced with new facilities, the opportunity exists for occupiers to easily create their own environment.