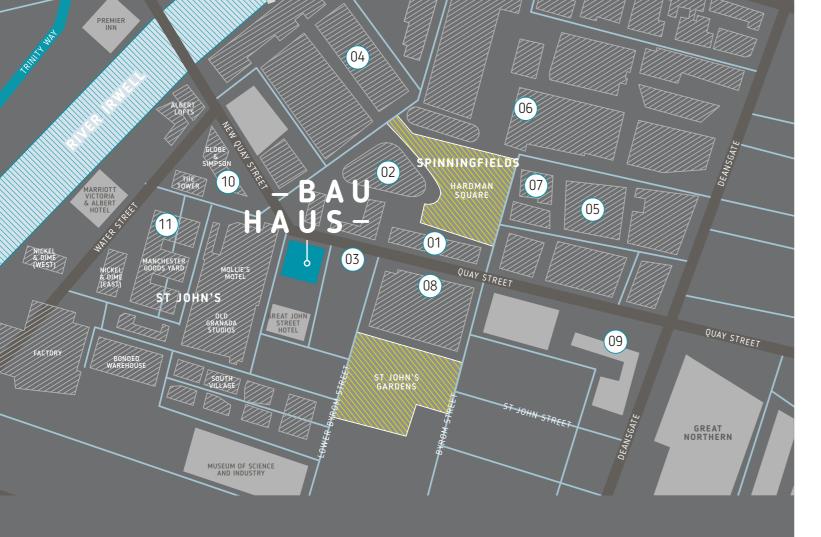

SPINNINGEIEIDS BAU HAUS-H ST JOHN'S GARDENS GREAT NORTHERN MANCHESTER

- A BUSINESS HUB OF MODERN INDUSTRIES AND PEOPLE WHO ARE DRIVING MANCHESTER'S TECH, DIGITAL AND CREATIVE FUTURE

(₹) ۲ MANCHESTER AIRPORT 24 MINUTES (VIA DEANSGATE STATION)

#### **SHOP & ENTERTAIN** DINE - Wagamama - Pot Kettle Black - Selfridges – Nudo - Banyan - Harvey Nichols - Australasia – The Ivy - House of Fraser - 20 Stories – Thaikhun - Vivienne Westwood - Everyman Cinema – Tattu - Pret A Manger - Marks & Spencer - The Anthologist - The Alchemist - Belstaff - The Oast House - Hawksmoor - M&S Simply Food - Bagel Nash PREMIER

#### RELAX

- DKNY
- Burberry
- Barry's Bootcamp
- The Lowry Hotel
- Great John Street Hotel
- Abel Heywood Hotel
- King Street Townhouse
- Soho House & Mollie's Motel
- Abode Manchester
- The Midland
- Malmaison
- The Principal
- Hotel Gotham
- INNSIDE Manchester

NICKEL & DIME (WEST)

LIVERPOOL ROAD

NICKEL & DIME (EAST)

ST JOHN'S

SOUTH

MUSEUM OF SCIENCE AND INDUSTRY