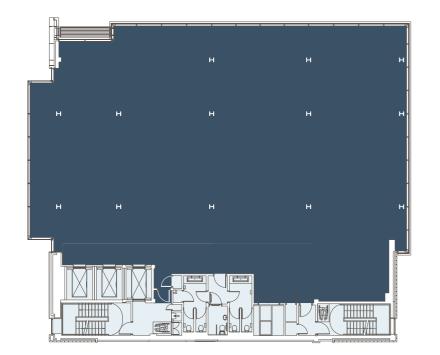

# 3RD FLOOR - INDICATIVE LAYOUT

#### WHOLE FLOOR

| 5,935 sq ft / 69 people |           |     |    |
|-------------------------|-----------|-----|----|
| Ergonomic desk work s   | ettings   | 42  | 6  |
| Touchdown setting       |           | 6   | 1  |
| Phone booth / Focus p   | od / 1:1  | 3   | C  |
| Arrival lounge / Seats  | 4-6 setti | ngs | ٨  |
| Informal meeting        | 20+ setti | ngs | K  |
| 1:1 Booth               |           | 2   | P  |
| 6 Person booth          |           | 1   | 11 |
| Breakfast bar           | 7 setti   | ngs | L  |

| 6-8 Meeting room         | 1            |
|--------------------------|--------------|
| 10 Person meeting room   | า 1          |
| Creative space           | 10+ settings |
| Meet & greet kiosk       | 1            |
| Kitchenette / refreshmen | nt 1         |
| Printer hub (local)      | TBC          |
| IT Comms room            | 1            |
| Lockers                  | TBC          |