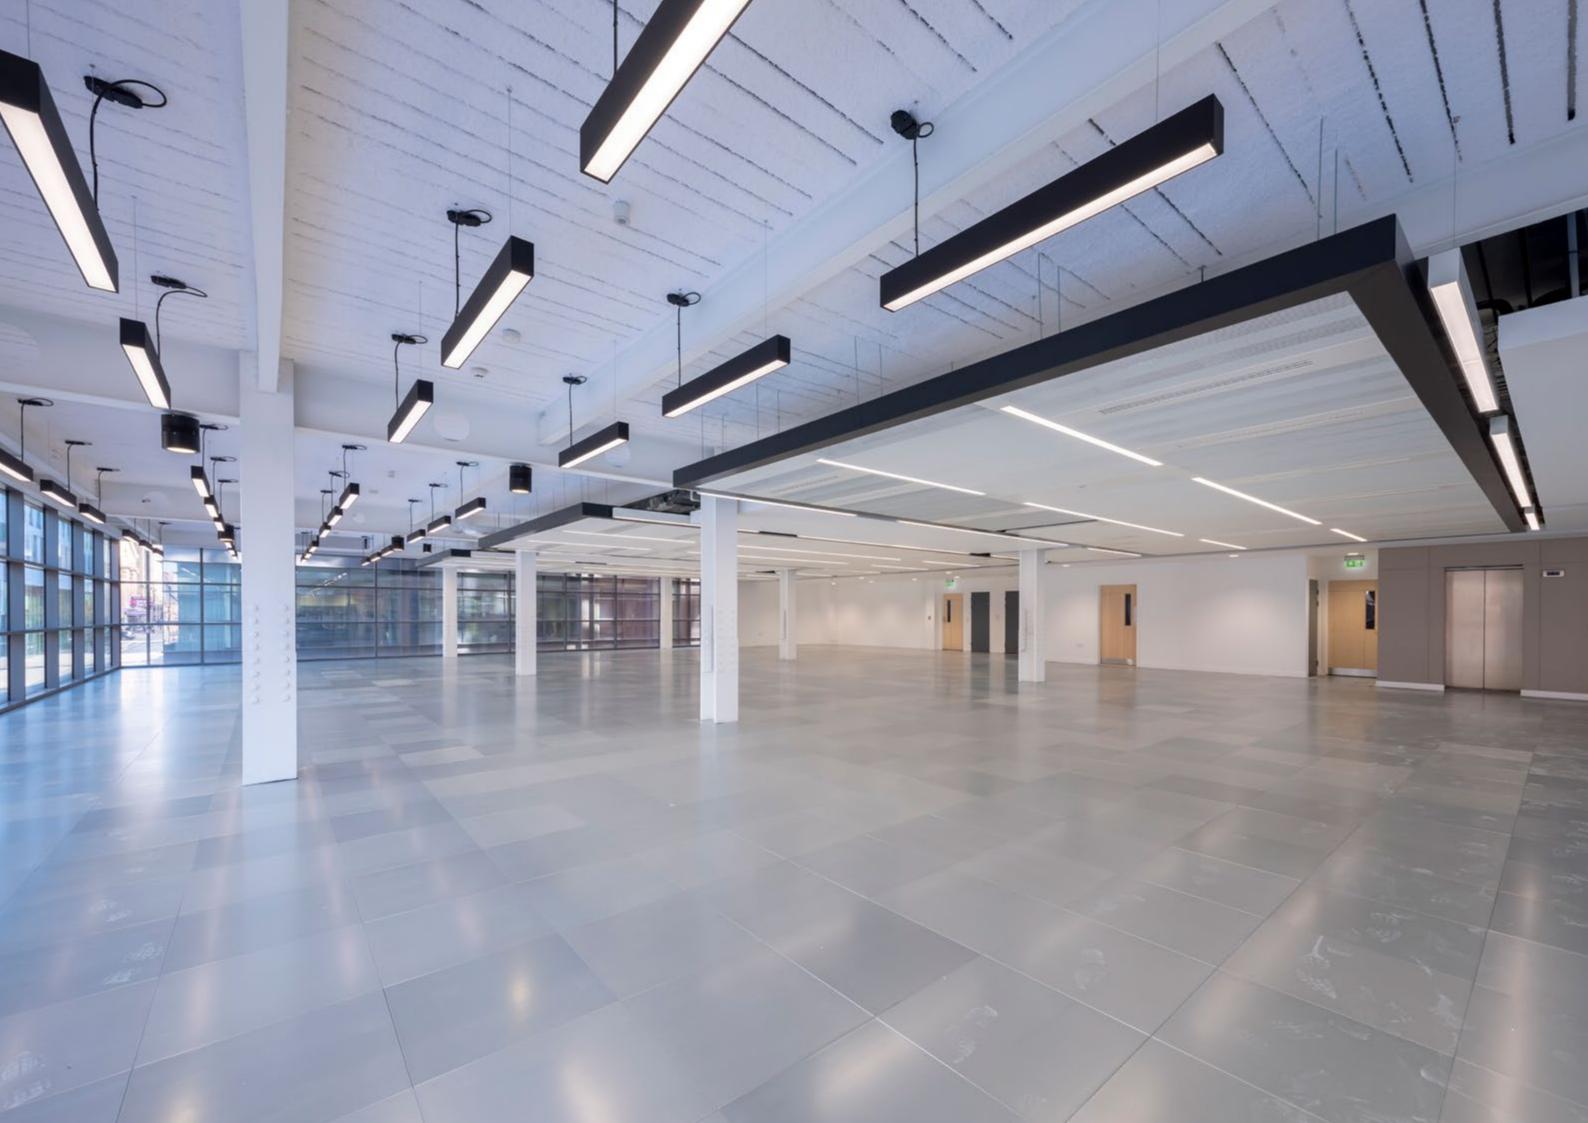

#### CYCLING SCORE

WIRED SCORE

-FLEXIBLE OFFICE OFFERING

An efficient and regular floor shape allows a variety of working layouts. Well serviced with new facilities, the opportunity exists for occupiers to easily create their own environment.

# - OPTION 1

FOURTH FLOOR

SUITE A - LET SUITE B - 3,010 SQ FT FULLY FITTED

THIRD FLOOR 5,935 SQ FT

N () The regular floor plates allow a variety of configurations to suit every business. These are indicative layouts and Option 1 will give an occupier complete control of their fit out.