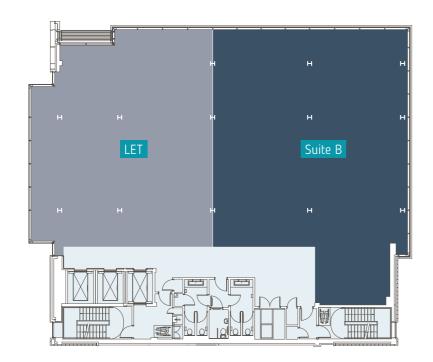

# - OPTION 1

FOURTH FLOOR

SUITE A - LET SUITE B - 3,010 SQ FT FULLY FITTED

THIRD FLOOR 5,935 SQ FT

N () The regular floor plates allow a variety of configurations to suit every business. These are indicative layouts and Option 1 will give an occupier complete control of their fit out.