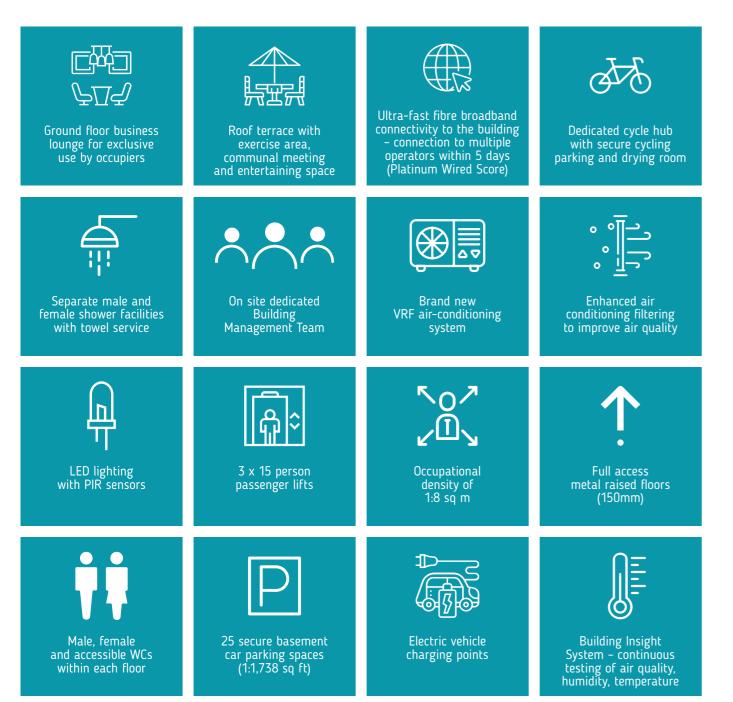

## WIRED SCORE PLATINUM

BUILDING INSIGHT SYSTEM - CONTINUOUS TESTING OF AIR QUALITY, HUMIDITY, TEMPERATURE

DEDICATED CONCIERGE SERVICE & ON-SITE BUILDING MANAGEMENT TEAM

FLEXIBLE SPACE VARIETY OF LEASING OPTIONS 1:8 SQ M OCCUPATIONAL RATIO

# - DESIGNED FOR A BETTER YOU

The remodeled and upgraded building places the emphasis on workability and amenity. With stylish new facilities on each floor, a welcoming new reception area and a bespoke cycle hub, Bauhaus offers a new approach to working.

#### CYCLING SCORE

WIRED SCORE

-FLEXIBLE OFFICE OFFERING

An efficient and regular floor shape allows a variety of working layouts. Well serviced with new facilities, the opportunity exists for occupiers to easily create their own environment.