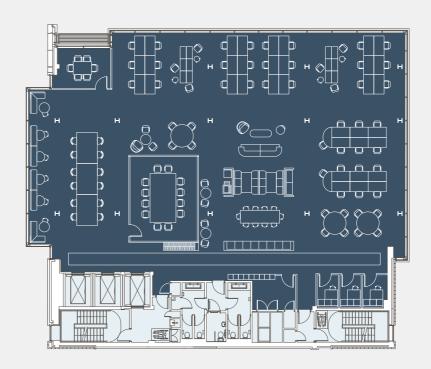

#### TECH / CREATIVE OCCUPIER

| 6 person meeting room       | 1  |
|-----------------------------|----|
| 12 person meeting room      | 1  |
| Reception and informal area | 1  |
| Desks                       | 36 |
| Touchdown desks             | 6  |
| Tea / kitchen breakout area | 1  |
| Collaborative workstations  | 2  |
| Private booths              | 3  |
| Server room                 | 1  |
|                             |    |

| 1  |
|----|
| 1  |
| 1  |
| 1  |
| 51 |
| 6  |
| 1  |
| 2  |
| 2  |
| 3  |
| 1  |
|    |