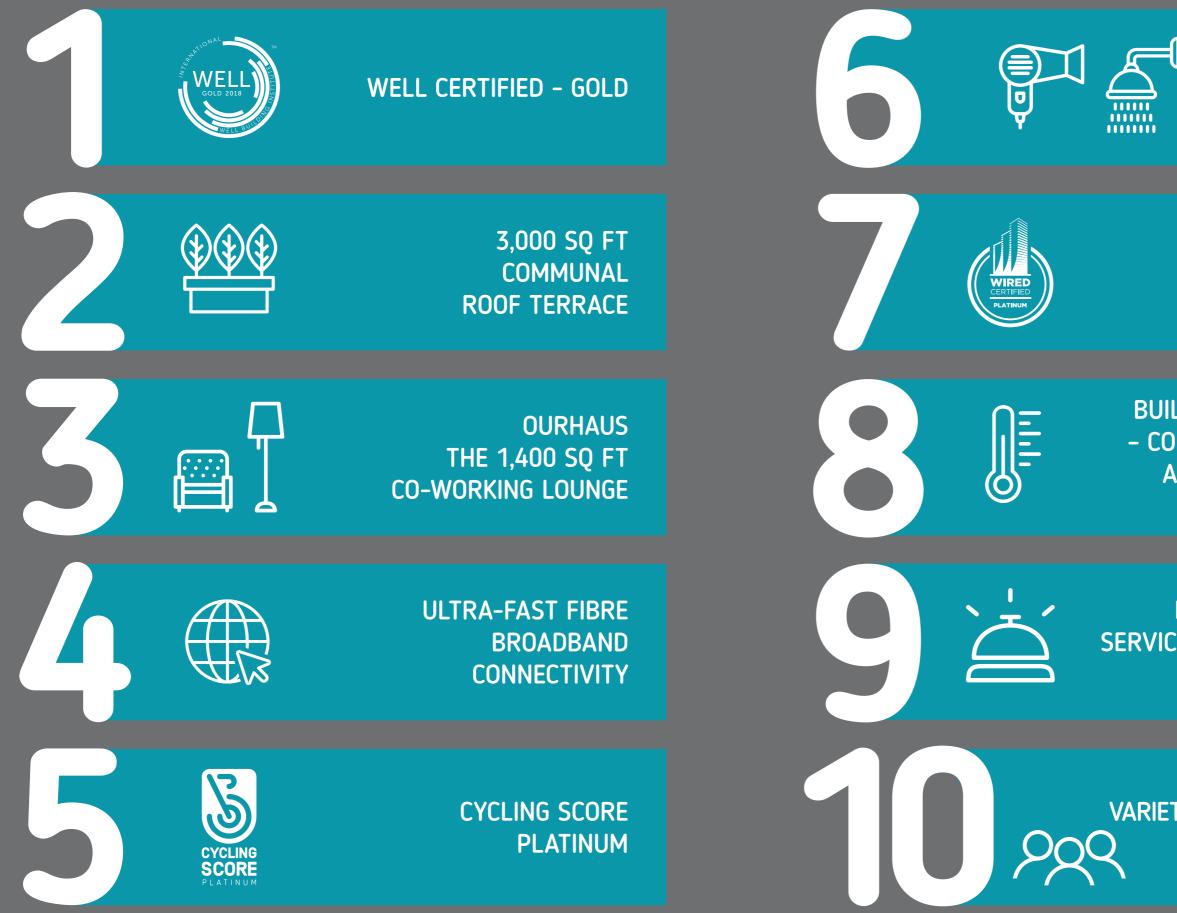

# - 10 REASONS TO REDEFINE YOUR WORK PLACE

LUXURY CHANGING FACILITIES

## WIRED SCORE PLATINUM

BUILDING INSIGHT SYSTEM - CONTINUOUS TESTING OF AIR QUALITY, HUMIDITY, TEMPERATURE

DEDICATED CONCIERGE SERVICE & ON-SITE BUILDING MANAGEMENT TEAM

FLEXIBLE SPACE VARIETY OF LEASING OPTIONS 1:8 SQ M OCCUPATIONAL RATIO

– CONSIDERED
OFFICES ARE
CONDUCIVE TO
GOOD WORK
& WELLBEING

0

THE OWNER.

The ground co-working business lounge area provides ample scope for informal meetings and secluded work areas, away from the main working space.

# - OUTDOOR SOCIAL SPACES PROMOTE HEALTH AND FITNESS WITHIN AN URBAN ENVIRONMENT

The roof terrace works as an excellent communal space for all our tenants, providing the perfect place for exercise and well-being, informal meetings and social events.

# - DESIGNED FOR A BETTER YOU

The remodeled and upgraded building places the emphasis on workability and amenity. With stylish new facilities on each floor, a welcoming new reception area and a bespoke cycle hub, Bauhaus offers a new approach to working.

# - ACCREDITATIONS

EPC

WELL

#### CYCLING SCORE

WIRED SCORE

-FLEXIBLE OFFICE OFFERING

An efficient and regular floor shape allows a variety of working layouts. Well serviced with new facilities, the opportunity exists for occupiers to easily create their own environment.