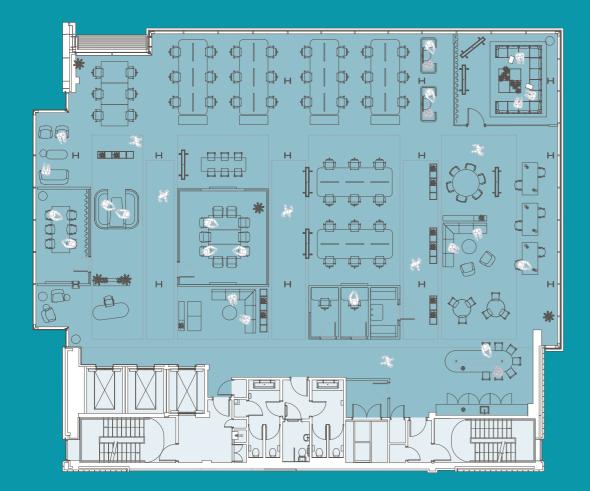

#### WHOLE FLOOR

| 5,935 sq ft / 69 people |           |     |    |
|-------------------------|-----------|-----|----|
| Ergonomic desk work s   | ettings   | 42  | 6  |
| Touchdown setting       |           | 6   | 1  |
| Phone booth / Focus p   | od / 1:1  | 3   | C  |
| Arrival lounge / Seats  | 4-6 setti | ngs | ٨  |
| Informal meeting        | 20+ setti | ngs | K  |
| 1:1 Booth               |           | 2   | P  |
| 6 Person booth          |           | 1   | 11 |
| Breakfast bar           | 7 setti   | ngs | L  |

| 6-8 Meeting room         | 1            |
|--------------------------|--------------|
| 10 Person meeting room   | า 1          |
| Creative space           | 10+ settings |
| Meet & greet kiosk       | 1            |
| Kitchenette / refreshmen | nt 1         |
| Printer hub (local)      | TBC          |
| IT Comms room            | 1            |
| Lockers                  | TBC          |