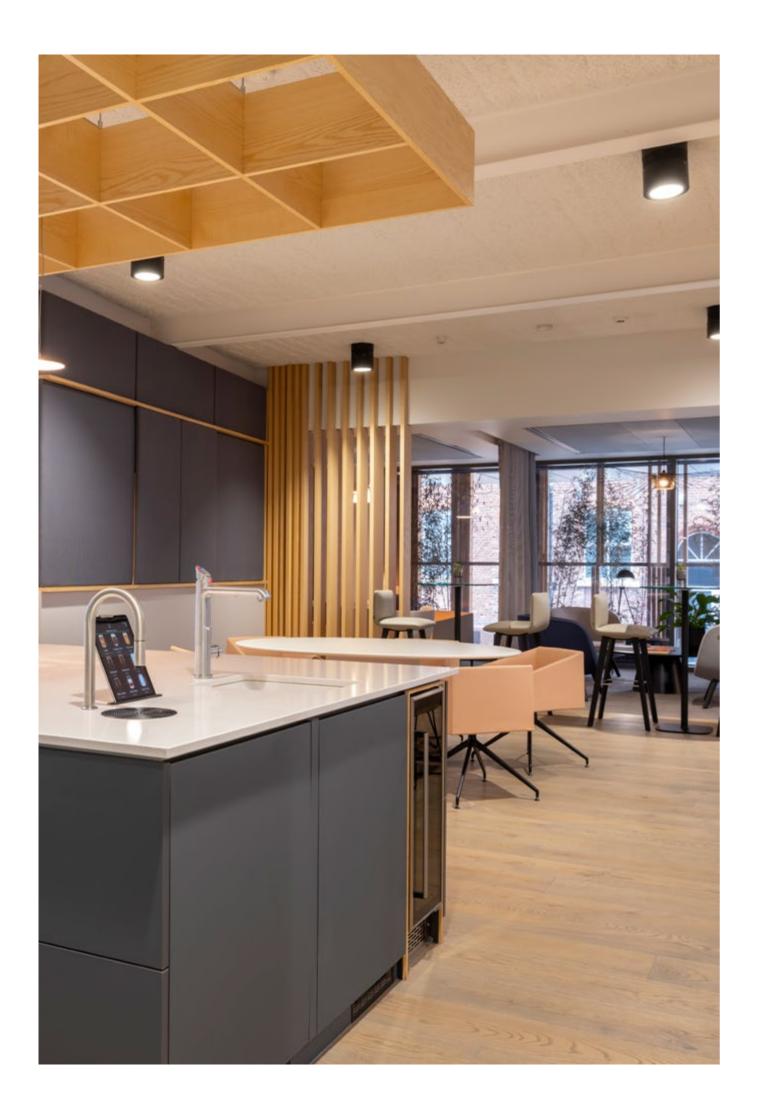

This flexibility reduces an occupier's need for in-situ bespoke meeting rooms and allows variety and choice to be introduced to the working day.

- Collaboration and co-working spaces
- Refurbished office floors to inspire creativity and efficiency
- New impressive communal areas

# - DESIGNED FOR A BETTER YOU

The remodeled and upgraded building places the emphasis on workability and amenity. With stylish new facilities on each floor, a welcoming new reception area and a bespoke cycle hub, Bauhaus offers a new approach to working.