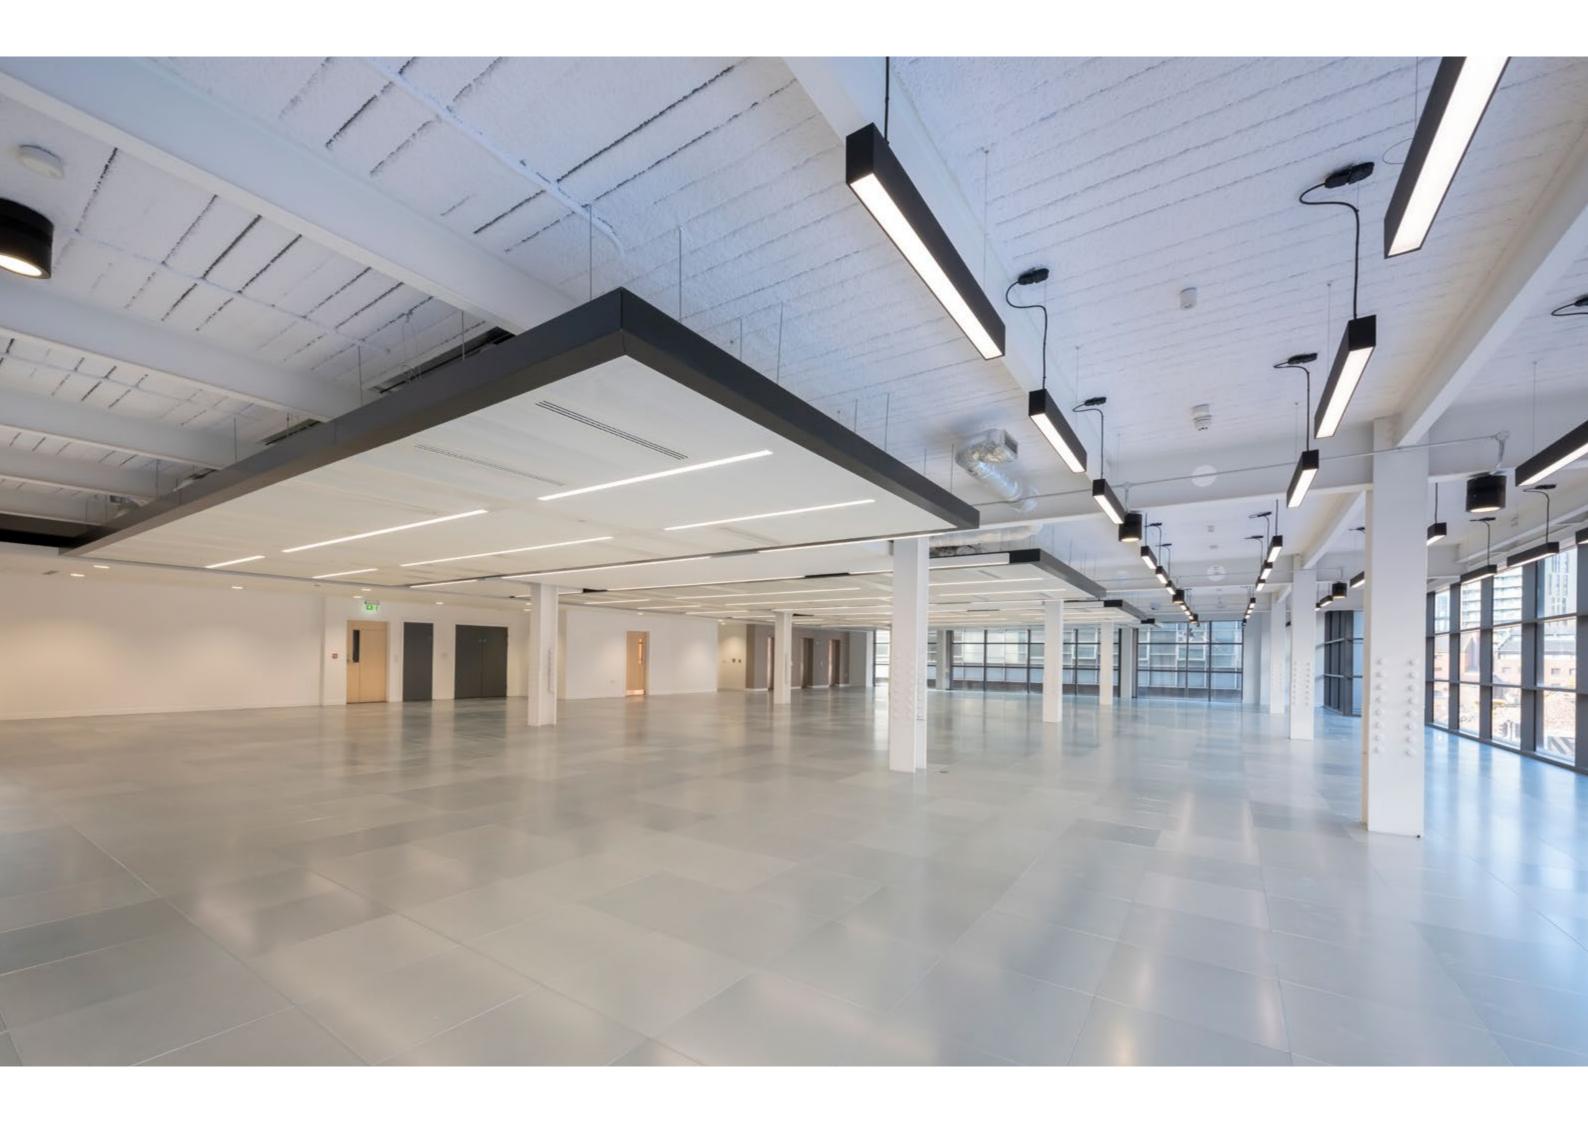

#### CYCLING SCORE

WIRED SCORE

-FLEXIBLE OFFICE OFFERING

An efficient and regular floor shape allows a variety of working layouts. Well serviced with new facilities, the opportunity exists for occupiers to easily create their own environment.

# - OPTION 1

FOURTH FLOOR

SUITE A - LET SUITE B - 3,010 SQ FT FULLY FITTED

THIRD FLOOR 5,935 SQ FT

N () The regular floor plates allow a variety of configurations to suit every business. These are indicative layouts and Option 1 will give an occupier complete control of their fit out.