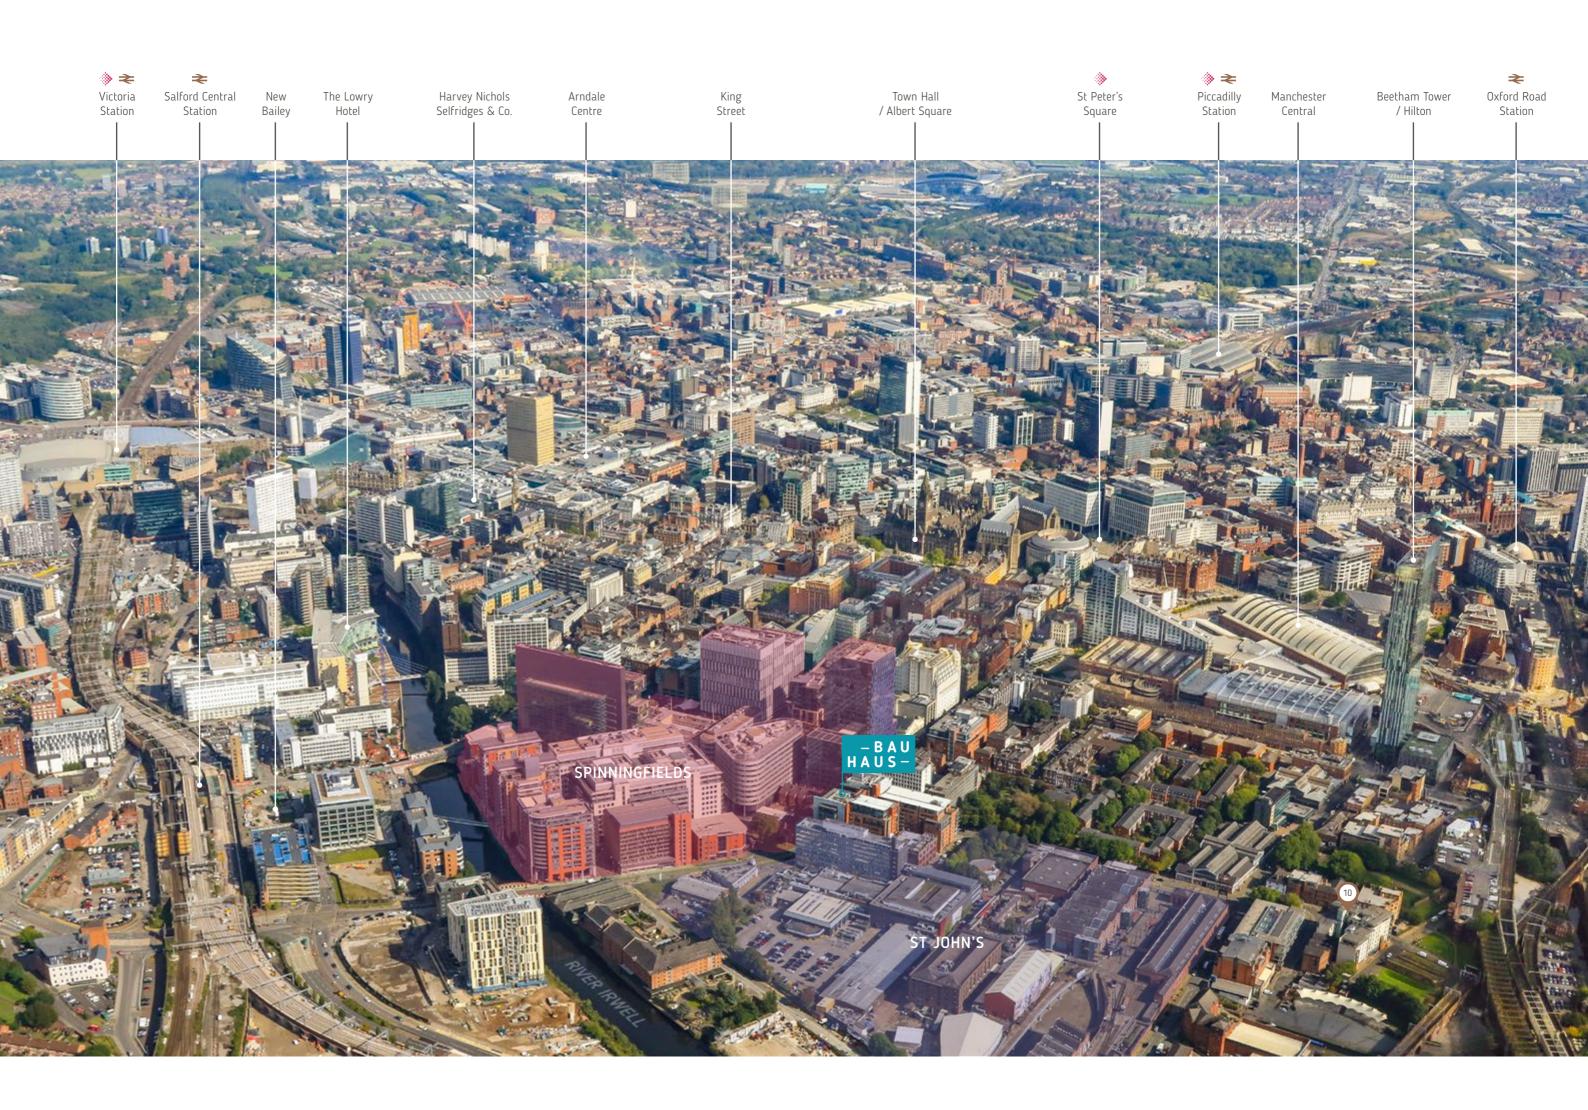

## MANCHESTER

– BAU HAUS –

MANCHESTER

RE – DEFINING THE WORK – PLACE

Located on Quay Street, Bauhaus is an impressive Grade A office building that has been transformed to provide creative, flexible space for modern working.

SPINNINGEIEIDS BAU HAUS-H ST JOHN'S GARDENS GREAT NORTHERN MANCHESTER

- A BUSINESS HUB OF MODERN INDUSTRIES AND PEOPLE WHO ARE DRIVING MANCHESTER'S TECH, DIGITAL AND CREATIVE FUTURE

(₹) ۲ MANCHESTER AIRPORT 24 MINUTES (VIA DEANSGATE STATION)