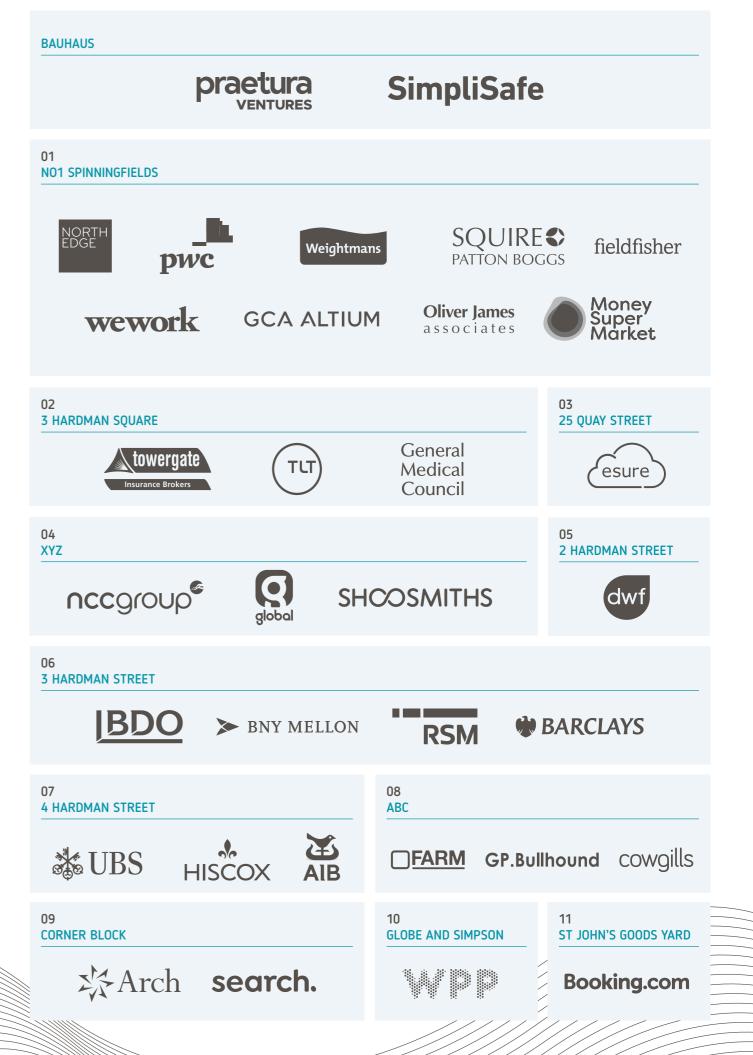

| TOTAL AVAILABLE<br>OFFICE SPACE |     | 8    |
|---------------------------------|-----|------|
| Ground floor<br>Office          |     |      |
| First floor                     |     |      |
| Second floor                    |     |      |
| Third floor                     |     |      |
| Fourth floor (part)             |     |      |
| Fourth floor (part)             |     |      |
| Fifth floor                     |     |      |
| Sixth floor                     |     |      |
| Seventh floor                   |     |      |
| Eighth floor                    |     |      |
| FLOOR                           | NET | INTE |
|                                 |     |      |

| RNAL AREA       | PEOPLE PER FLOOR<br>(1:8 SQ M DENSITY) |
|-----------------|----------------------------------------|
| praetu<br>VENTU | Jra<br><sub>Jres</sub>                 |
| CONN<br>ON      | EX                                     |
| CONN            | EX                                     |
| CONN            | EX                                     |
| 3,010 sq ft     | 35                                     |
| SimpliS         | jafe                                   |
| 5,935 sq ft     | 69                                     |
| Bo              | d                                      |
| Bo              | d                                      |
| Bo              |                                        |
| ,945 SQ FT      | 104                                    |
|                 |                                        |