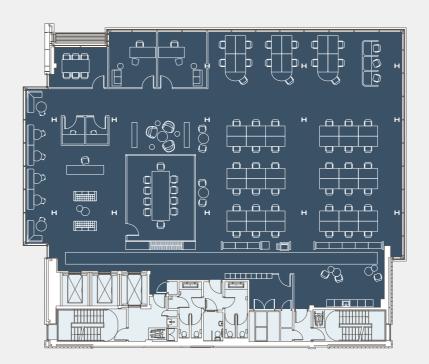

| 4TH FLOOR – SUITE B     |    |
|-------------------------|----|
| 2,400 sq ft / 44 people |    |
| Reception               | 1  |
| 1.2m wide fixed desks   | 44 |
| 8 person meeting room   | 1  |
| 6 person meeting room   | 1  |
| Lockers                 | 44 |
| Print & store           | 1  |
| Tea point               | 1  |
| Breakout                | 4  |