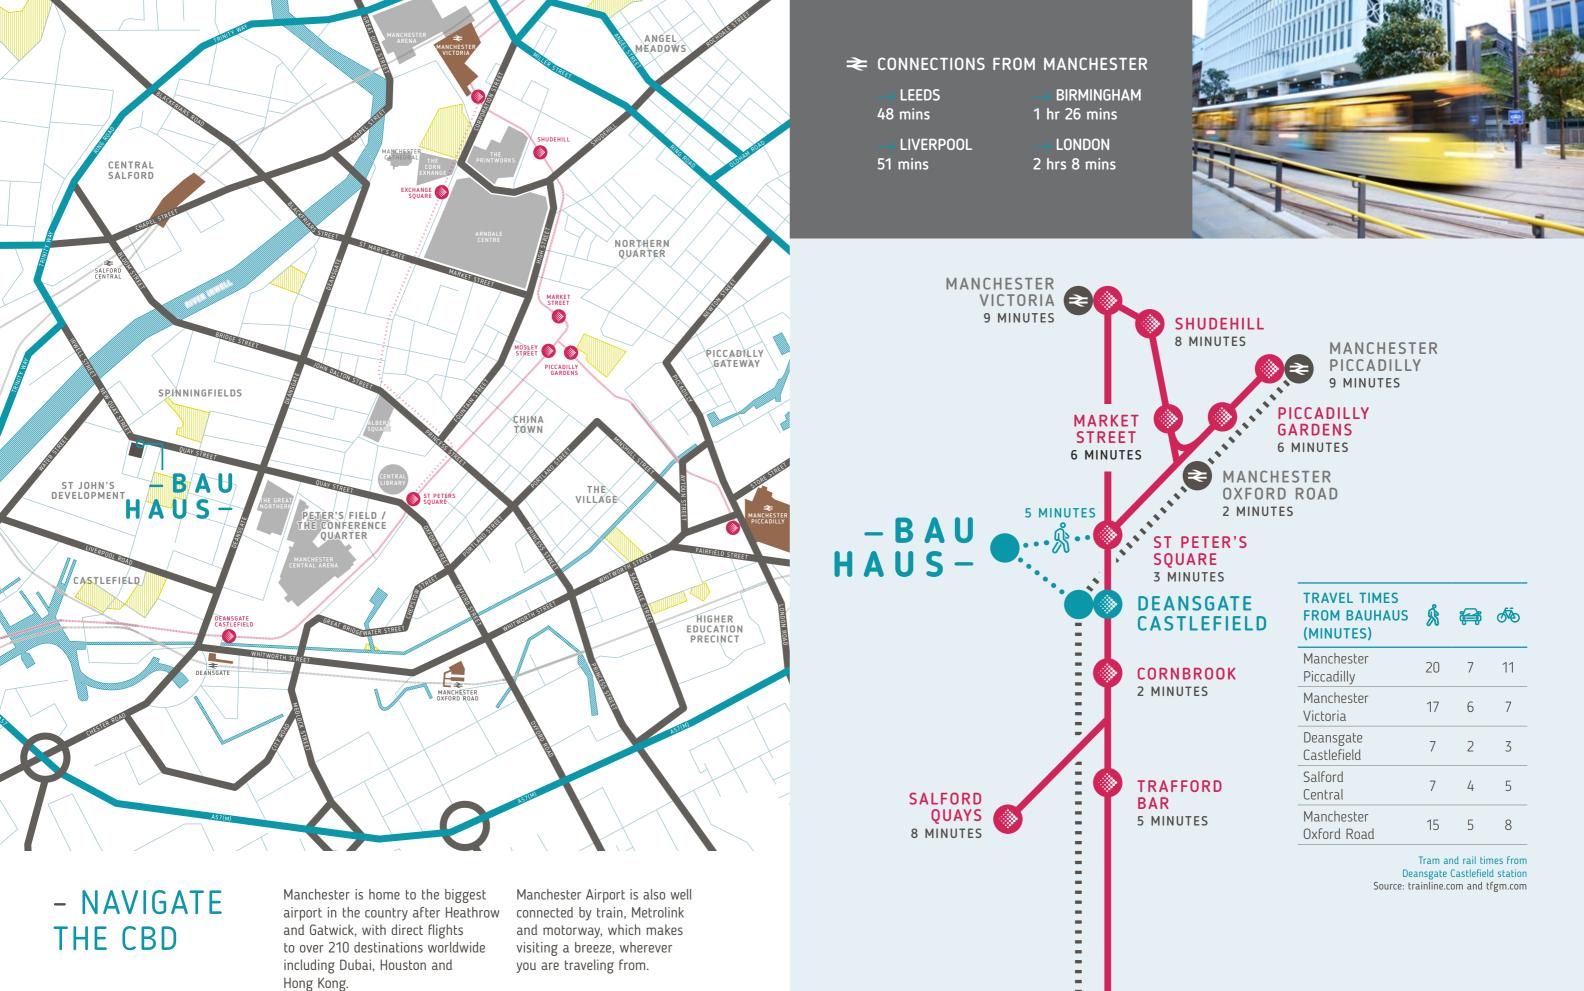

SPINNINGEIEIDS BAU HAUS-H ST JOHN'S GARDENS GREAT NORTHERN MANCHESTER

- A BUSINESS HUB OF MODERN INDUSTRIES AND PEOPLE WHO ARE DRIVING MANCHESTER'S TECH, DIGITAL AND CREATIVE FUTURE

(₹) ۲ MANCHESTER AIRPORT 24 MINUTES (VIA DEANSGATE STATION)

| Ŕ  | <b>e</b>           | ক্ষি                                                |
|----|--------------------|-----------------------------------------------------|
| 20 | 7                  | 11                                                  |
| 17 | 6                  | 7                                                   |
| 7  | 2                  | 3                                                   |
| 7  | 4                  | 5                                                   |
| 15 | 5                  | 8                                                   |
|    | 20<br>17<br>7<br>7 | 20     7       17     6       7     2       7     4 |